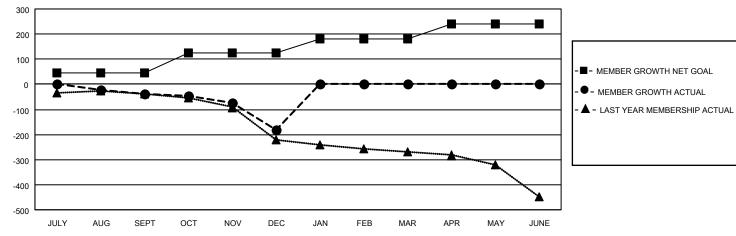

## GOALS AND ACTUAL MEMBERS CUMULATIVE

| DROPPED CLUBS: 5  |     | 81 CLUBS OF 314 ADDED 1 OR MORE<br>NEW MEMBERS | GENDER DISTRIBUTION  MALE 5,701 (73.06%) |                |       |
|-------------------|-----|------------------------------------------------|------------------------------------------|----------------|-------|
| DROPPED MEMBERS   |     |                                                | FEMALE                                   | 2,102 (26.94%) |       |
| DECEASED          | 77  | CLICK HERE FOR CUMULATIVE                      | TOTAL FAMILY UNIT MEMBERS                |                | 1,326 |
| CLUB CANCELLED 15 |     | MEMBERSHIP DATA                                |                                          |                | 600   |
| OTHER             | 279 |                                                | FAMILY MEMBERS PAYING HALF DUES          |                | 680   |
| TOTAL             | 371 |                                                | DOES                                     |                |       |